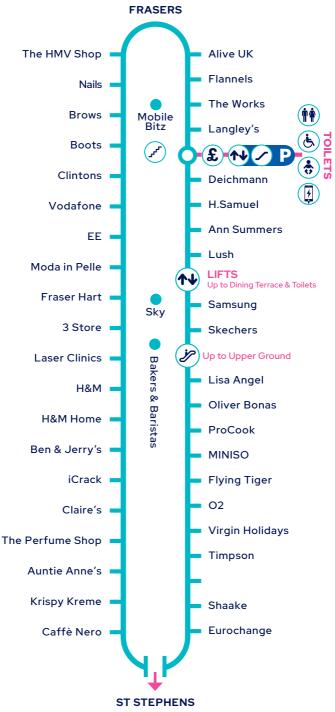

<u>n</u> ntr M gui Q 



**Destination Shopping!** 



······ GREAT PLACES TO EAT! ······



CHANTRY SQUARE

0

#### **UPPER GROUND**

0

f





ChantryPlaceNorwich #ChantryPlace

### LOWER GROUND

0



Exit for public transport and City Centre

# Time to shop

| 9am - 6pm  |
|------------|
| 10am - 4pm |
| 10am - 4pm |
|            |

## The Place to be...

**Help** – For information and assistance ask any member of the Chantry Place team.

## Telephone: 01603 753344 or visit ChantryPlace.co.uk

**Comfort** – We have multiple accessible toilets to make your experience at the Centre hassle-free. You can find these on the Lower Ground Mall opposite Boots and on the Dining Terrace. We also have a Changing Places facility which is located on the Dining Terrace. Baby Changing is located on the Lower Ground and the Dining Terrace.

**Services** – Cash machines and mobile phone charging stations on Lower Ground Mall and Dining Terrace. FREE Wi-Fi throughout the Centre. In Post lockers on Uppe