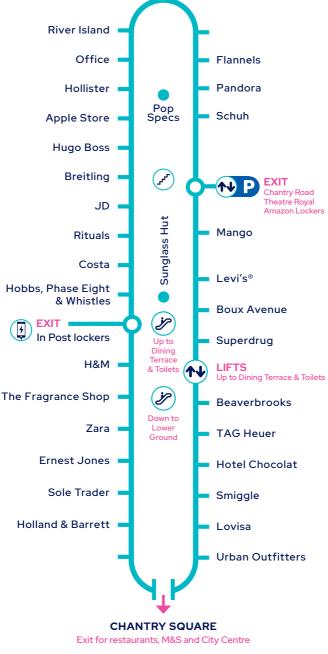

<u>n</u> ntr M gui Q 



**Destination Shopping!** 



······ GREAT PLACES TO EAT! ······



CHANTRY SQUARE

0

#### **UPPER GROUND**

0

f





ChantryPlaceNorwich #ChantryPlace

### LOWER GROUND

0



Exit for public transport and City Centre

# Time to shop

| 9am - 6pm  |
|------------|
| 10am - 4pm |
| 10am - 4pm |
|            |

## The Place to be...

**Help** – For information and assistance ask any member of the Chantry Place team.

## Telephone: 01603 753344 or visit ChantryPlace.co.uk

**Comfort** – We have multiple accessible toilets to make your experience at the Centre hassle-free. You can find these on the Lower Ground Mall opposite Boots and on the Dining Terrace. We also have a Changing Places facility which is located on the Dining Terrace. Baby Changing is located on the Lower Ground and the Dining Terrace.

**Services** – Cash machines and mobile phone charging stations on Lower Ground Mall and Dining Terrace.