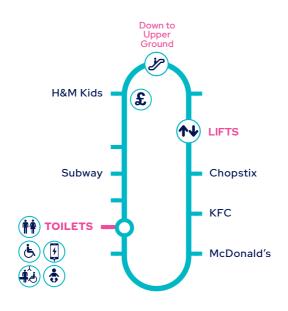

<u>n</u> ntr M gui Q 



**Destination Shopping!** 



······ GREAT PLACES TO EAT! ······



CHANTRY SQUARE

0

#### **UPPER GROUND**

0

f





ChantryPlaceNorwich #ChantryPlace

### LOWER GROUND

0



Exit for public transport and City Centre

# Time to shop

| 9am - 6pm  |
|------------|
| 10am - 4pm |
| 10am - 4pm |
|            |

## The Place to be...

**Help** – For information and assistance ask any member of the Chantry Place team.

## Telephone: 01603 753344 or visit ChantryPlace.co.uk

**Comfort** – We have multiple accessible toilets to make your experience at the Centre hassle-free. You can find these on the Lower Ground Mall opposite Boots and on the Dining Terrace. We also have a Changing Places facility which is located on the Dining Terrace. Baby Changing is located on the Lower Ground and the Dining Terrace.

**Services** –